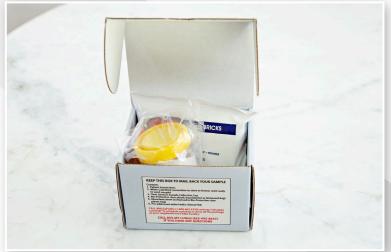

# PREPARE TO SHIP YOUR SAMPLE TO THE LABORATORY

REMOVE COLD PACK FROM FREEZER AND PLACE IT IN THE KIT BOX PUT YOUR SAMPLE IN KIT BOX NEXT TO COLD PACK CLOSE THE KIT BOX CONTAINING YOUR SAMPLE BY FOLDING THE FLAPS INTO THE SIDES

### SHIP YOUR SAMPLE <u>FREE</u> BY OVERNIGHT FEDERAL EXPRESS

PLACE THE KIT CONTAINING YOUR SAMPLE IN THE PRE ADDRESSED FEDERAL EXPRESS ENVELOPE CONTAINED IN YOUR KIT BOX

CALL 1-800-GOFEDEX (1800-463-3339) TO SCHEDULE A PICK UP