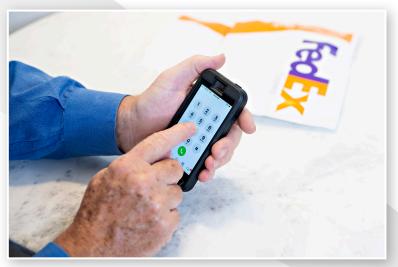

### SHIP YOUR SAMPLE <u>FREE</u> BY OVERNIGHT FEDERAL EXPRESS

PLACE THE KIT CONTAINING YOUR SAMPLE IN THE PRE ADDRESSED FEDERAL EXPRESS ENVELOPE CONTAINED IN YOUR KIT BOX

CALL 1-800-GOFEDEX (1800-463-3339) TO SCHEDULE A PICK UP