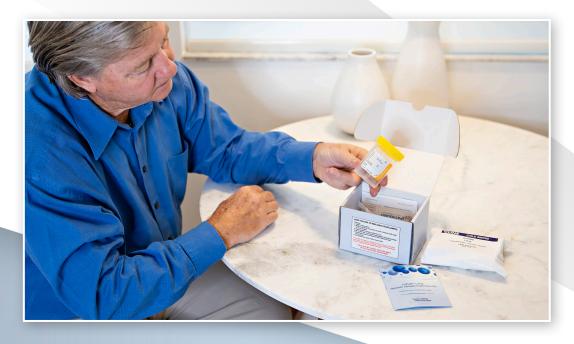

## FREEZE THE COLD PACK

KEEP KIT BOX AND ALL ITS CONTENTS IN SAFE PLACE TO USE WHEN YOU RETURN YOUR SAMPLE

## **REFRIGERATE YOUR SAMPLE IN THE CUP BETWEEN COLLECTION**

## REPEAT YOUR SAMPLE COLLECTION FOR 2 MORE DAYS FOR A TOTAL OF 3 DAYS

COLLECT YOUR SAMPLE IN THE **SAME CUP** 

**REFRIGERATE YOUR SAMPLE AFTER EACH COLLECTION** 