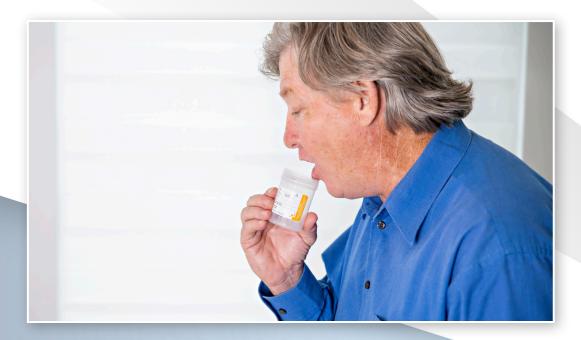

# COUGH YOUR SAMPLE INTO THE COLLECTION CUP

"HUFF" COUGH 3 TO 5 TIMES TO HELP MUCUS COME UP FROM YOUR LUNGS

EXPEL MUCUS ONLY INTO THE COLLECTION CUP

REPEAT, OR TRY AGAIN LATER, IF NEEDED