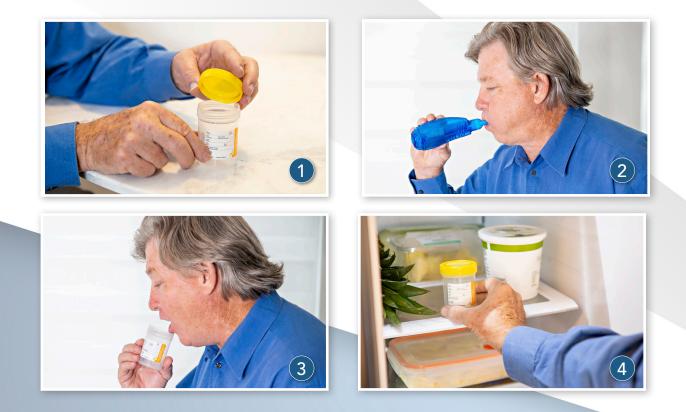

## PREPARE TO COLLECT YOUR SAMPLE

#### REMOVE THE LID FROM THE COLLECTION CUP PLACE CUP AND ASSIST DEVICE IN YOUR BATHROOM WHERE YOU WILL COLLECT YOUR SAMPLE

## PREPARE YOUR SAMPLE

## USE THE ASSIST DEVICE TO OPEN YOUR AIRWAYS

BREATHE DEEPLY 10 TIMES WITHOUT DEVICE BREATHE DEEPLY 10 TIMES THROUGH THE DEVICE IN YOUR MOUTH REMOVE THE ASSIST DEVICE FROM YOUR MOUTH

# COUGH YOUR SAMPLE INTO THE COLLECTION CUP

"HUFF" COUGH 3 TO 5 TIMES TO HELP MUCUS COME UP FROM YOUR LUNGS

EXPEL MUCUS ONLY INTO THE COLLECTION CUP

REPEAT, OR TRY AGAIN LATER, IF NEEDED

## **REFRIGERATE YOUR SAMPLE IN THE CUP BETWEEN COLLECTION**

#### SECURE THE LID ON YOUR COLLECTION CUP

## REPEAT YOUR SAMPLE COLLECTION FOR 2 MORE DAYS FOR A TOTAL OF 3 DAYS

COLLECT YOUR SAMPLE IN THE **SAME CUP** 

**REFRIGERATE YOUR SAMPLE AFTER EACH COLLECTION** 