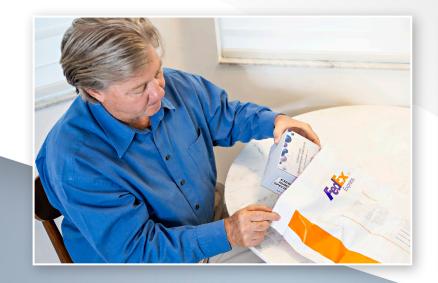

## RETURN YOUR SAMPLE ON YOUR LAST DAY OF COLLECTION

REMOVE YOUR SAMPLE FROM THE REFRIGERATOR

TIGHTLY SECURE THE LID

PLACE CUP IN BIO PROTECTIVE BAG

REMOVE FEDERAL EXPRESS PRE-ADDRESSED ENVELOPE FROM THE KIT BOX

# PREPARE TO SHIP YOUR SAMPLE TO THE LABORATORY

REMOVE COLD PACK FROM FREEZER AND PLACE IT IN THE KIT BOX PUT YOUR SAMPLE IN KIT BOX NEXT TO COLD PACK CLOSE THE KIT BOX CONTAINING YOUR SAMPLE BY FOLDING THE FLAPS INTO THE SIDES

### SHIP YOUR SAMPLE <u>FREE</u> BY OVERNIGHT FEDERAL EXPRESS

PLACE THE KIT CONTAINING YOUR SAMPLE IN THE PRE ADDRESSED FEDERAL EXPRESS ENVELOPE CONTAINED IN YOUR KIT BOX

CALL 1-800-GOFEDEX (1800-463-3339) TO SCHEDULE A PICK UP