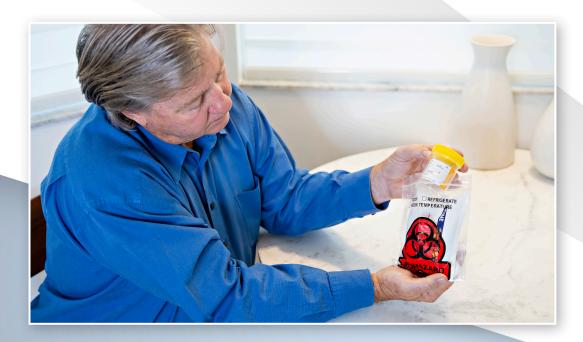

## RETURN YOUR SAMPLE ON YOUR LAST DAY OF COLLECTION

REMOVE YOUR SAMPLE FROM THE REFRIGERATOR

TIGHTLY SECURE THE LID

PLACE CUP IN BIO PROTECTIVE BAG

REMOVE FEDERAL EXPRESS PRE-ADDRESSED ENVELOPE FROM THE KIT BOX