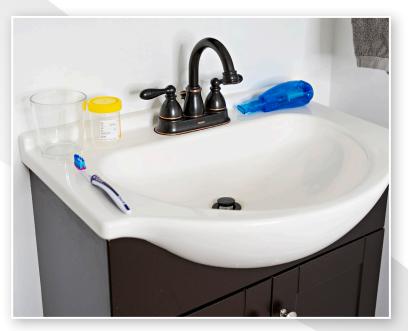

## PREPARE TO COLLECT YOUR SAMPLE

#### REMOVE THE LID FROM THE COLLECTION CUP PLACE CUP AND ASSIST DEVICE IN YOUR BATHROOM WHERE YOU WILL COLLECT YOUR SAMPLE

## PREPARE YOUR SAMPLE