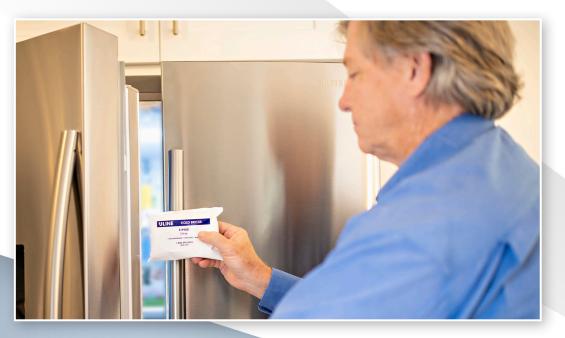

#### REMOVE THE LID FROM THE COLLECTION CUP PLACE CUP AND ASSIST DEVICE IN YOUR BATHROOM WHERE YOU WILL COLLECT YOUR SAMPLE

#### SECURE THE LID ON YOUR COLLECTION CUP