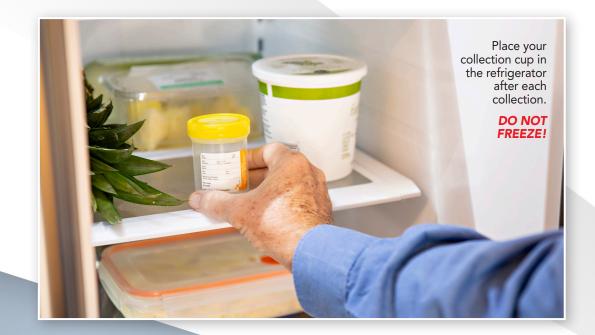

## **REFRIGERATE YOUR SAMPLE IN THE CUP BETWEEN COLLECTION**

## REPEAT YOUR SAMPLE COLLECTION FOR 2 MORE DAYS FOR A TOTAL OF 3 DAYS

COLLECT YOUR SAMPLE IN THE **SAME CUP** 

**REFRIGERATE YOUR SAMPLE AFTER EACH COLLECTION** 