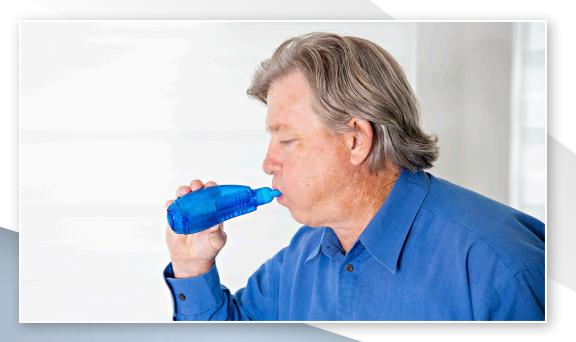

## USE THE ASSIST DEVICE TO OPEN YOUR AIRWAYS

BREATHE DEEPLY 10 TIMES WITHOUT DEVICE BREATHE DEEPLY 10 TIMES THROUGH THE DEVICE IN YOUR MOUTH REMOVE THE ASSIST DEVICE FROM YOUR MOUTH