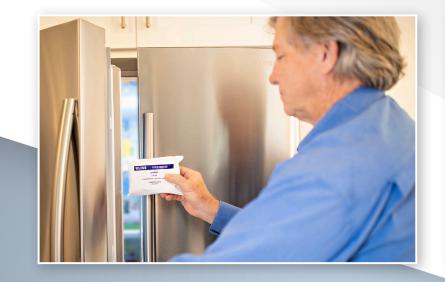

## RETURN YOUR SAMPLE ON YOUR LAST DAY OF COLLECTION

REMOVE YOUR SAMPLE FROM THE REFRIGERATOR

TIGHTLY SECURE THE LID

PLACE CUP IN BIO PROTECTIVE BAG

REMOVE FEDERAL EXPRESS PRE-ADDRESSED ENVELOPE FROM THE KIT BOX

### SHIP YOUR SAMPLE <u>FREE</u> BY OVERNIGHT FEDERAL EXPRESS

PLACE THE KIT CONTAINING YOUR SAMPLE IN THE PRE ADDRESSED FEDERAL EXPRESS ENVELOPE CONTAINED IN YOUR KIT BOX

CALL 1-800-GOFEDEX (1800-463-3339) TO SCHEDULE A PICK UP