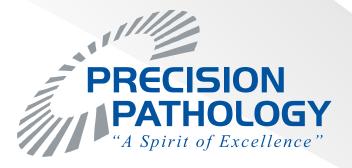

## CYPATH<sup>™</sup> LUNG SPUTUM SAMPLE COLLECTION INSTRUCTIONS

REMOVE COLLECTION CUP SAVE YOUR KIT BOX READ INSTRUCTIONS MAKE SURE YOUR NAME IS WRITTEN ON CUP

## PREPARE TO COLLECT YOUR SAMPLE

#### REMOVE THE LID FROM THE COLLECTION CUP PLACE CUP AND ASSIST DEVICE IN YOUR BATHROOM WHERE YOU WILL COLLECT YOUR SAMPLE